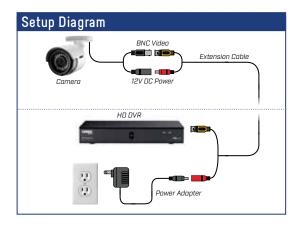

#### **Product Information**

| LAB223B                            | 6-95529-01221-6                                                                                                                     |
|------------------------------------|-------------------------------------------------------------------------------------------------------------------------------------|
| LAB223SB                           | 6-95529-01464-7                                                                                                                     |
| Configuration                      | 1080p HD Security Camera                                                                                                            |
| Package                            | Brown Box                                                                                                                           |
| Package Weight:                    | 1.7lb / 0.77kg                                                                                                                      |
| Package Dimensions:<br>(W x D x H) | 9.05 × 4.84 × 5.7"<br>230 × 123 × 145mm                                                                                             |
| Package Cube:                      | 0.14cft / 0.003cbm                                                                                                                  |
| Contents:                          | $1\times1080p$ HD Bullet Camera, $1\times60ft/18m$ BNC/DC extension cable, $1\times000000000000000000000000000000000000$            |
|                                    |                                                                                                                                     |
| LAB223S                            | 6-95529-01869-0                                                                                                                     |
| LAB223P                            | 6-95529-01081-6                                                                                                                     |
| Configuration                      | 1080p HD Security Camera                                                                                                            |
| Package                            | Retail Giftbox                                                                                                                      |
| Package Weight:                    | 1.7lb / 0.77kg                                                                                                                      |
| Package Dimensions:<br>(W x D x H) | 9.05 × 4.84 × 5.7"<br>230 × 123 × 145mm                                                                                             |
| Package Cube:                      | 0.14cft / 0.003cbm                                                                                                                  |
| Contents:                          | 1 × 1080p HD Bullet Camera, 1 x 60ft/18m BNC/DC extension cable,<br>1 x Mounting Kit, 1 x UK/EU/US Power Adapter, Quick Setup Guide |
|                                    |                                                                                                                                     |