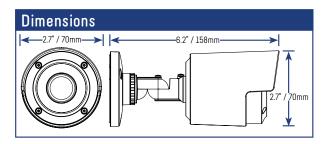

12V DC ±10% Power Requirement

Power Consumption Max. 310mA (with IR)

-22° ~ 140°F / -30° ~ 60°C Operating Temp. Range

Operating Humidity Range < 90% RH **Environmental Rating** IP66<sup>3</sup>

2.7" × 6.2" × 2.7" Dimensions (W  $\times$  D  $\times$  H)

50 × 158 × 50mm

Weight 0.45lbs / 0.2kg