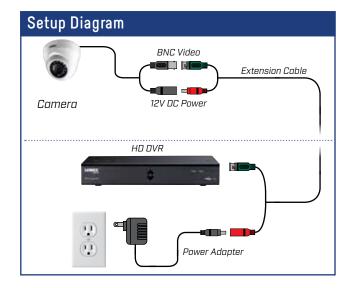

### **Product Information**

| Model                              | LAE221S                                                                                                                     |
|------------------------------------|-----------------------------------------------------------------------------------------------------------------------------|
| Configuration                      | 1080p HD Dome Security Camera                                                                                               |
| Package                            | Brown Box                                                                                                                   |
| Package Weight:                    | 0.7lb / 0.77kg                                                                                                              |
| Package Dimensions:<br>(W x D x H) | 5.31 × 5.31 × 4.53"<br>135 × 135 × 116mm                                                                                    |
| Package Cube:                      | 0.278cft / 0.0079cbm                                                                                                        |
| UPC:                               | 6-95529-01795-2                                                                                                             |
| Contents:                          | 1 × 1080p HD Dome Camera, 1 x 60ft/18m BNC/DC extension cable,<br>1 x Mounting Kit, 1 x US Power Adapter, Quick Start Guide |