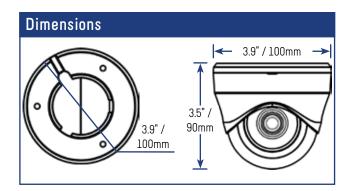

### **Specifications**

| Image Sensor                         | 1/2.7" 2.1 Megapixel CMOS                  |
|--------------------------------------|--------------------------------------------|
| Video Format                         | NTSC                                       |
| Effective Pixels                     | 1920 (H) × 1080 (V)                        |
| Resolution                           | 1080p                                      |
| Scan System                          | Progressive                                |
| Sync System                          | Internal                                   |
| Iris                                 | AES                                        |
| AES Shutter Speed                    | 1/30 ~ 1/50,000 Sec.                       |
| Min. Illumination                    | 0.2 Lux without IR LED / 0 Lux with IR LED |
| Video Output                         | A-MPX                                      |
| Lens / Lens Type                     | 3.6mm F2.4 / Fixed                         |
| Field of View (Horizontal)           | 98°                                        |
| Termination                          | BNC Type                                   |
| IR LED Type                          | 18 pieces /850nm                           |
| Night Vision Range                   | 130ft (40m) / 90ft (28m) <sup>2</sup>      |
| Power Requirement                    | 12V DC±10%                                 |
| Power Consumption                    | Max. 250mA (with IR)                       |
| Operating Temp. Range                | -22° ~ 140°F/-30° ~ 60°C                   |
| Operating Humidity Range             | < 90% RH                                   |
| Environmental Rating                 | IP66 <sup>3</sup>                          |
| Dimensions (W $\times$ D $\times$ H) | 3.9" × 3.9" × 3.5"                         |
|                                      | 100 × 100 × 90mm                           |
| Weight                               | 0.40lbs / 0.19kg                           |
|                                      |                                            |