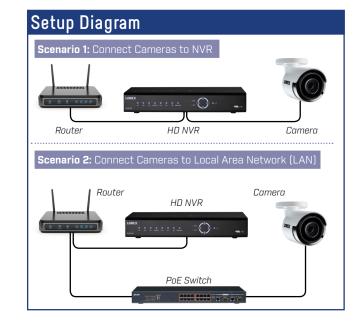

| 130ft (40m) / 90ft (27m) <sup>3</sup>          |
| Color Night Vision™                  | Yes                                            |
| Power Requirement                    | PoE (Power over Ethernet) Class                |
| Power Consumption                    | Max. 450mA /5.4W                               |
| Operating Temp. Range                | -22° ~ 140°F / -30° ~ 60°C                     |
| Operating Humidity Range             | <95% RH                                        |
| Environmental Rating                 | IP66 (Indoor / Outdoor) <sup>4</sup>           |
| Dimensions (W $\times$ D $\times$ H) | 2.9" x 6.0" x 2.9" / 73 x 152 x 73mm           |
|                                      |                                                |

0.9lbs / 0.4kg



#### **Disclaimers**

- 1. Compatible with all Lorex LNK Series NVRs. For the most up-to-date list of compatible recorders, visit www.lorex.com/compatibility
- 2. Full color nighttime video typically switches to black & white IR night vision below 1 lux to ensure optimal low-light image quality.
- 3. Stated IR illumination range is based on ideal conditions in typical outdoor night time ambient lighting and in total darkness. Actual range and image clarity depends on installation location, viewing area, and light reflection / absorption level of object. In low light, the camera will switch to black and white.
- 4. Not intended for submersion in water. Installation in a sheltered location recommended.