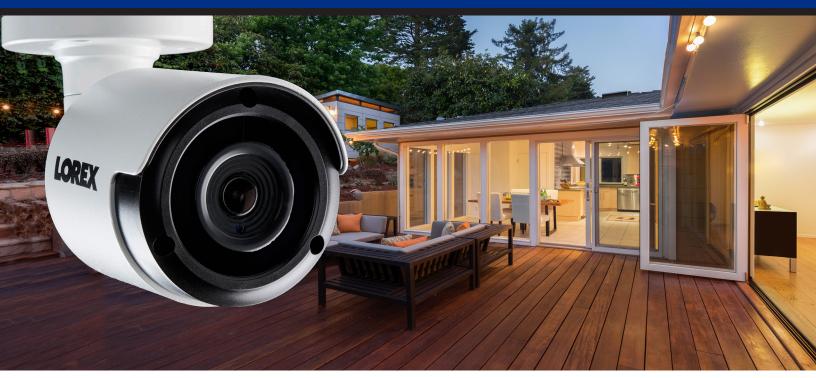

## 2K (4MP) SUPER HIGH DEFINITION **IP BULLET SECURITY CAMERA**

## SUPER HIGH DEFINITION PEACE OF MIND

Record exceptional 2K (4MP) Super HD video for double the detail of 1080p. Make nighttime recognition of people and objects easier with Color Night Vision™. True HDR technology ensures clear identification in the most challenging lighting conditions, indoors and outdoors. Convenient one cable Power over Ethernet installation provides power to the camera and carries HD video to the recorder.

4MP Super High Definition

130/90 FT Alight Vision 101° Field of view Indoor/outdoor

LKB343 Series www.lorex.com